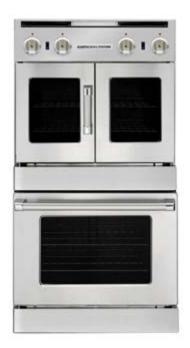

### DOUBLE FRENCH DOOR

DEF-30

30" Double French door electric Innovection® wall ovens with electric infrared broilers.

### DOUBLE FRENCH DOOR

AROFFG-230

30" Double French door gas Innovection® wall ovens with infrared broiler and proofing element.

#### AROFFHGE-230

30" Hybrid Double French door wall oven with upper gas innovection® oven and broiler, and lower electric oven with broiler.