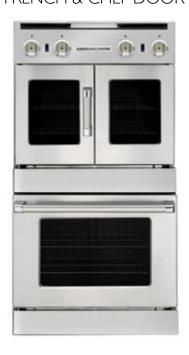

# COMBINATION FRENCH & CHEF DOOR

DEFC-30

30" Double, combination French and Chef door, electric innovection® wall ovens with electric infrared broilers.

Broiler: 3500 W - Bake: 2200 W