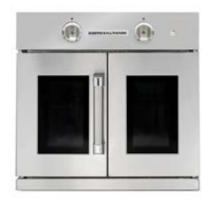

### DOUBLE FRENCH DOOR

DEF-30

30" Double French door electric Innovection® wall ovens with electric infrared broilers.

### DOUBLE CHEF DOOR

DEC-30

30" Double Chef door electric Innovection® wall ovens with electric infrared broilers.

# COMBINATION FRENCH & CHEF DOOR

DEFC-30

30" Double, combination French and Chef door, electric innovection® wall ovens with electric infrared broilers.

Broiler: 3500 W - Bake: 2200 W