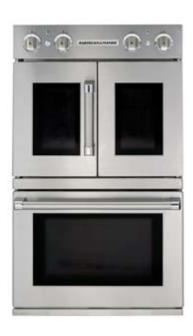

# COMBINATION FRENCH & CHEF DOOR

AROFSG-230

30" Double, combination French and Chef door, gas innovection® wall ovens with infrared broiler and proofing element.

Broiler 18,000 BTU - Bake: 30,000 BTU