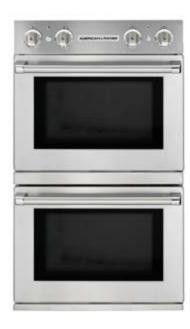

### DOUBLE FRENCH DOOR

DEF-30

30" Double French door electric Innovection® wall ovens with electric infrared broilers.

### DOUBLE CHEF DOOR

DEC-30

30" Double Chef door electric Innovection® wall ovens with electric infrared broilers.