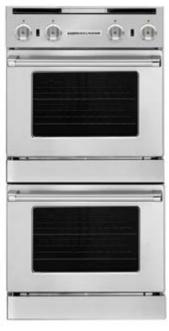

### DOUBLE CHEF DOOR

DEC-30

30" Double Chef door electric Innovection® wall ovens with electric infrared broilers.

### DOUBLE CHEF DOOR

AROSSG-230

30" Double Chef door gas Innovection® wall ovens with infrared broiler and proofing element.

#### AROSSHGE-230

30" Hybrid Double Chef door wall oven with upper gas innovection® oven and broiler, and lower electric oven with broiler.