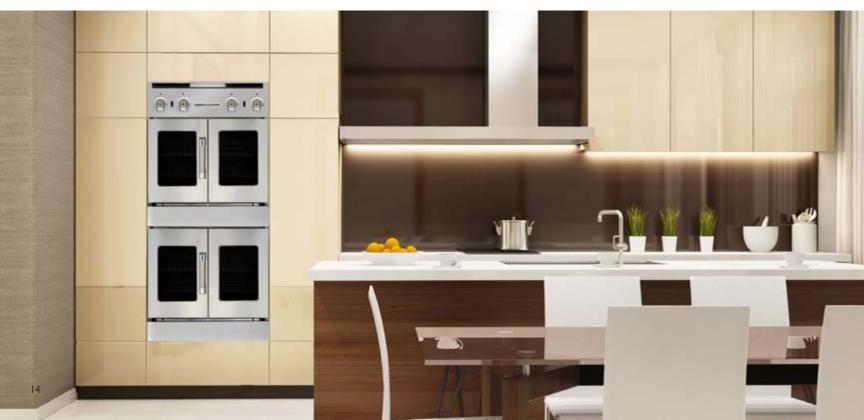

## 30" DOUBLE / ELECTRIC OVENS

### DOUBLE FRENCH DOOR

DEF-30

30" Double French door electric Innovection® wall ovens with electric infrared broilers.