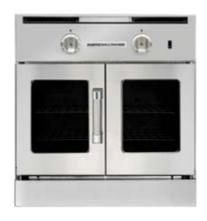

### DOUBLE FRENCH DOOR

AROFFG-230

30" Double French door gas Innovection® wall ovens with infrared broiler and proofing element.

### DOUBLE CHEF DOOR

AROSSG-230

30" Double Chef door gas Innovection® wall ovens with infrared broiler and proofing element.

# COMBINATION FRENCH & CHEF DOOR

AROFSG-230

30" Double, combination French and Chef door, gas innovection® wall ovens with infrared broiler and proofing element.

Broiler 18,000 BTU - Bake: 30,000 BTU