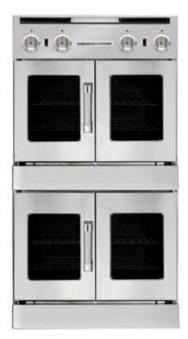

### DOUBLE CHEF DOOR

DEC-30

30" Double Chef door electric Innovection® wall ovens with electric infrared broilers.