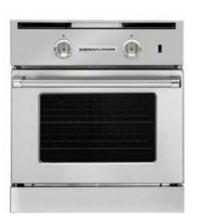

## 30" SINGLE ELECTRIC OVEN

SEF-30
30" single French door electric Innovection® wall oven with infrared broiler

SEC-30
30" single Chef door electric Innovection® wall oven with infrared broiler