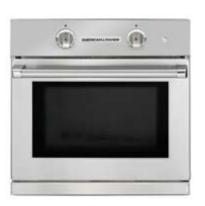

## 30" SINGLE ELECTRIC OVEN

SEF-30
30" single French door electric Innovection® wall oven with infrared broiler

SEC-30
30" single Chef door electric Innovection® wall oven with infrared broiler

## 30" SINGLE S GAS OVEN

AROSG-30

30" single French door gas Innovection® wall oven with infrared broiler

AROSG-30

30" single Chef door gas Innovection® wall oven with infrared broiler