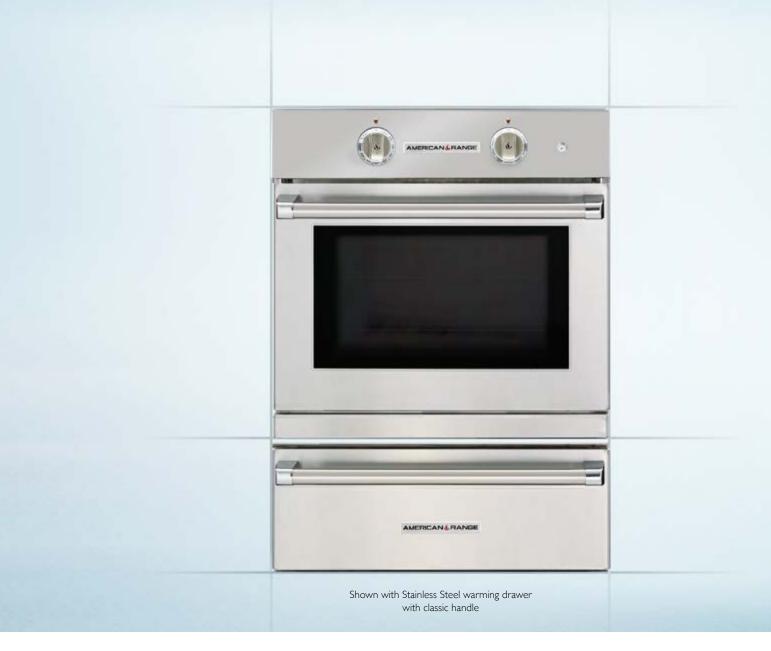

## 30" SINGLE ELECTRIC OVEN

SEF-30
30" single French door electric Innovection® wall oven with infrared broiler

SEC-30
30" single Chef door electric Innovection® wall oven with infrared broiler

## 30" SINGLE S GAS OVEN

AROSG-30

30" single French door gas Innovection® wall oven with infrared broiler

AROSG-30

30" single Chef door gas Innovection® wall oven with infrared broiler