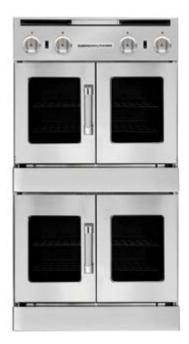

### DOUBLE CHEF DOOR

DEC-30

30" Double Chef door electric Innovection® wall ovens with electric infrared broilers.

### DOUBLE CHEF DOOR

AROSSG-230

30" Double Chef door gas Innovection® wall ovens with infrared broiler and proofing element.

#### AROSSHGE-230

30" Hybrid Double Chef door wall oven with upper gas innovection® oven and broiler, and lower electric oven with broiler.