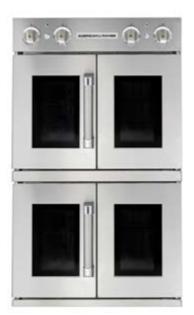

# COMBINATION FRENCH & CHEF DOOR

DEFC-30

30" Double, combination French and Chef door, electric innovection® wall ovens with electric infrared broilers.

Broiler: 3500 W - Bake: 2200 W