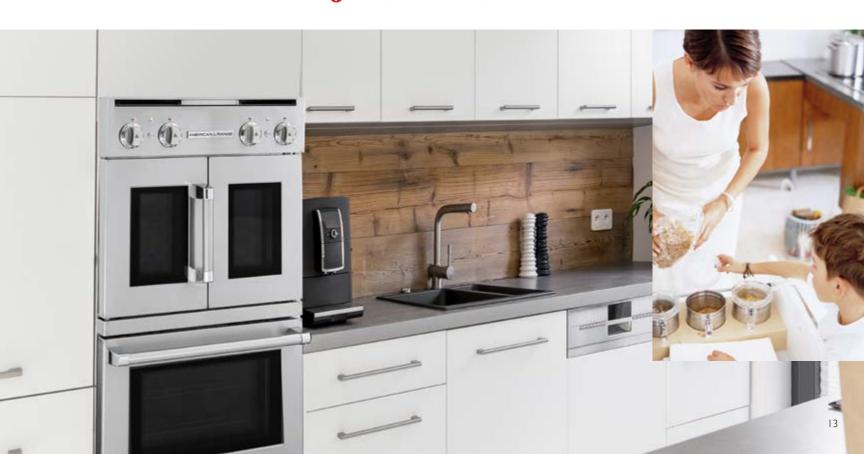

## 30" DOUBLE / ELECTRIC OVENS

### DOUBLE FRENCH DOOR

DEF-30

30" Double French door electric Innovection® wall ovens with electric infrared broilers.

### DOUBLE CHEF DOOR

DEC-30

30" Double Chef door electric Innovection® wall ovens with electric infrared broilers.

# COMBINATION FRENCH & CHEF DOOR

DEFC-30

30" Double, combination French and Chef door, electric innovection® wall ovens with electric infrared broilers.

Broiler: 3500 W - Bake: 2200 W