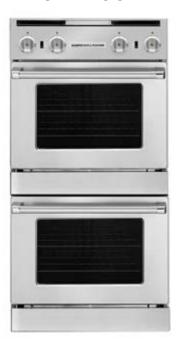

### DOUBLE FRENCH DOOR

DEF-30

30" Double French door electric Innovection® wall ovens with electric infrared broilers.